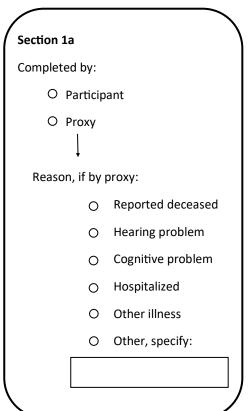

## **FINAL STATUS CODES**

Enter the following two status codes when the final Follow-up Phone Call 25 contact status has been obtained for the participant (i.e. when contact is determined to be definitely successful or unsuccessful). If participant is deceased, make every effort to obtain proxy interview.

- 1. Mark appropriate final Visit Status Code:
  - O Call again to finish interview

- 2. Select appropriate Participant Status Code:
  - Alive
  - O Do not contact
  - O Reported deceased
  - O Unknown