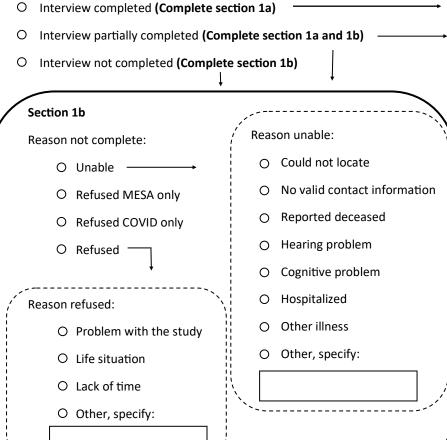

## **FINAL STATUS CODES**

Enter the following two status codes when the final Follow-up Phone Call 25 contact status has been obtained for the participant (i.e. when contact is determined to be definitely successful or unsuccessful). If participant is deceased, make every effort to obtain proxy interview.

- 1. Mark appropriate final Visit Status Code:
  - O Call again to finish interview

- 2. Select appropriate Participant Status Code:
  - Alive
  - O Do not contact
  - O Reported deceased
  - O Unknown