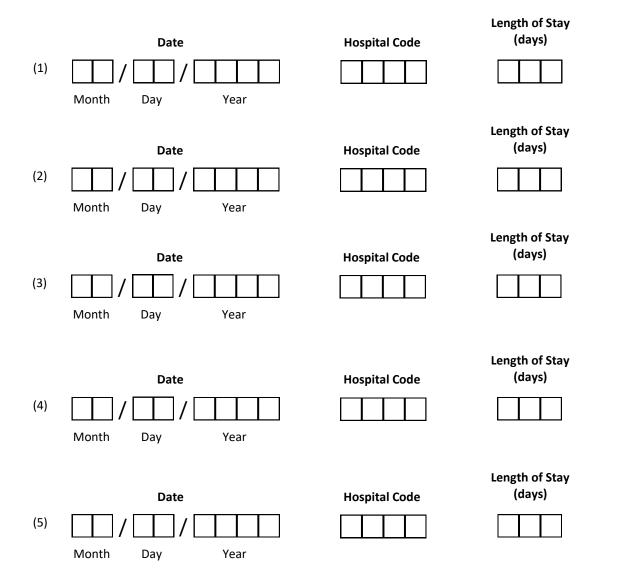

## MESA Follow-up Phone Call 24: Specific Medical Conditions

 D. Would you please tell me the dates of each hospitalization and where you were hospitalized? (Probe for exact date. If exact date cannot be recalled, ask participant to estimate month and year. Record day as 15.)