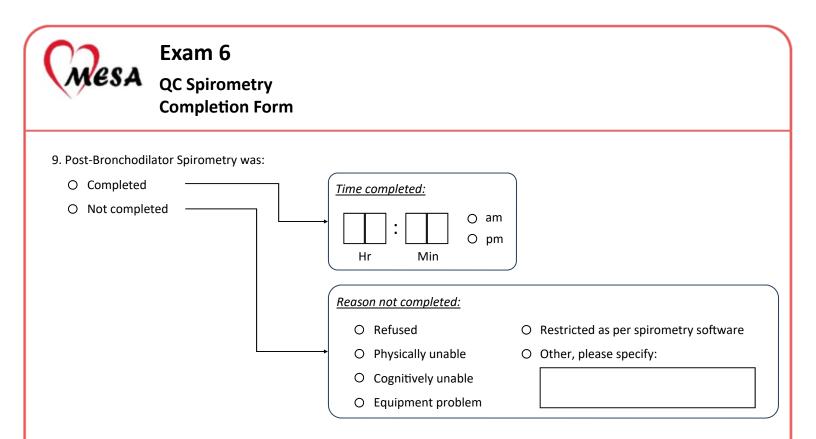

| Mesa                | Exam 6 Participant ID #: Acrostic: Image: Completion Form   OC Spirometry Completion Form Technician ID: Date: Image: Completion Form |   |
|---------------------|---------------------------------------------------------------------------------------------------------------------------------------|---|
| QC ID #:            |                                                                                                                                       |   |
| Please adminis      | er questions before starting spirometry exam.                                                                                         |   |
| 1. Is systolic bloc | d pressure >180 OR diastolic blood pressure >110 from Seated Blood Pressure?                                                          |   |
| O Yes —             | → Don't perform spirometry                                                                                                            |   |
| O No -              | → Proceed with spirometry <b>DBP</b>                                                                                                  |   |
| 2. Have you beer    | told that you had a heart attack, stroke, or eye, chest or abdominal surgery in the last 3 months?                                    |   |
| O Yes —             | → Don't perform spirometry                                                                                                            |   |
| O No -              | Proceed with spirometry                                                                                                               |   |
| 3. Have you had     | ny significant problems doing spirometry?                                                                                             |   |
| O Yes               |                                                                                                                                       |   |
| O No                | Comments:                                                                                                                             |   |
| 4. Have you had     | ny caffeinated coffee, tea or cola, or other caffeinated drink, in the last 2 hours? (This is not an exclusion criteria)              | ) |
| O Yes               |                                                                                                                                       |   |
| O No                |                                                                                                                                       |   |
| O Don't kno         | N                                                                                                                                     |   |
| 5. Did you smoke    | a cigarette, pipe or cigar during the last hour? <b>(This is <u>not</u> an exclusion criteria)</b>                                    |   |
| O Yes               |                                                                                                                                       |   |
| O No                |                                                                                                                                       |   |
|                     |                                                                                                                                       |   |
|                     |                                                                                                                                       |   |
|                     |                                                                                                                                       |   |
|                     |                                                                                                                                       |   |
|                     |                                                                                                                                       |   |
|                     |                                                                                                                                       |   |
|                     |                                                                                                                                       |   |
|                     |                                                                                                                                       |   |