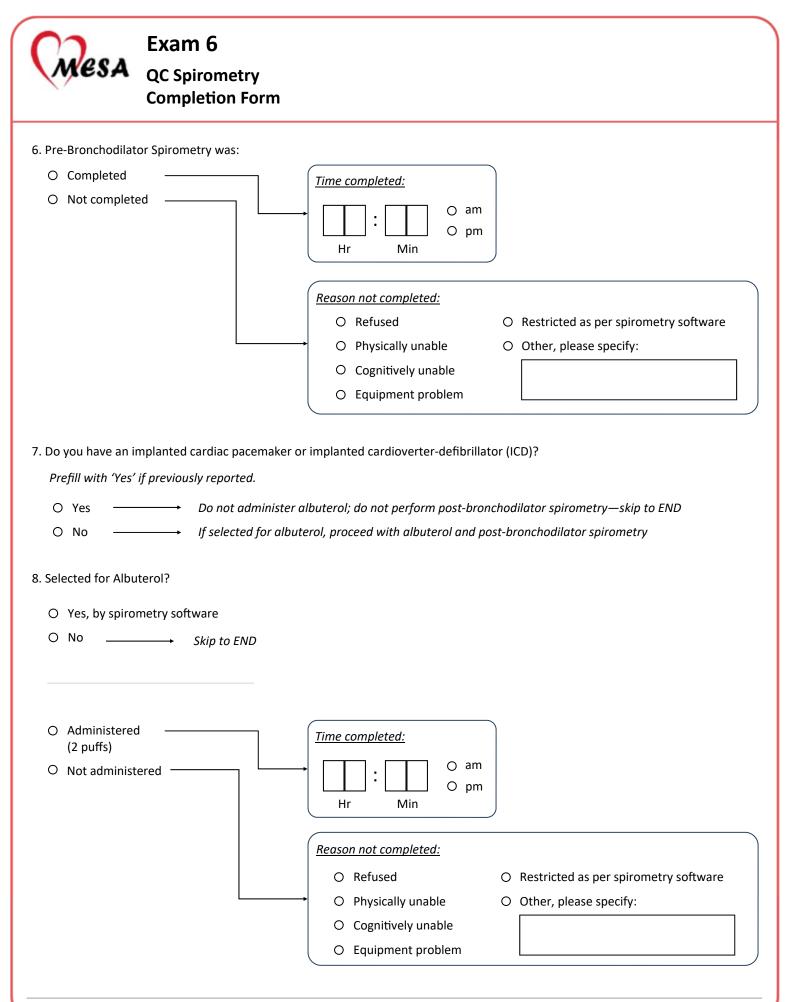

| Mesa                | Exam 6 Participant ID #: Acrostic: Image: Completion Form   OC Spirometry Completion Form Technician ID: Date: Image: Completion Form |   |
|---------------------|---------------------------------------------------------------------------------------------------------------------------------------|---|
| QC ID #:            |                                                                                                                                       |   |
| Please adminis      | er questions before starting spirometry exam.                                                                                         |   |
| 1. Is systolic bloc | d pressure >180 OR diastolic blood pressure >110 from Seated Blood Pressure?                                                          |   |
| O Yes —             | → Don't perform spirometry                                                                                                            |   |
| O No -              | → Proceed with spirometry <b>DBP</b>                                                                                                  |   |
| 2. Have you beer    | told that you had a heart attack, stroke, or eye, chest or abdominal surgery in the last 3 months?                                    |   |
| O Yes —             | → Don't perform spirometry                                                                                                            |   |
| O No -              | Proceed with spirometry                                                                                                               |   |
| 3. Have you had     | ny significant problems doing spirometry?                                                                                             |   |
| O Yes               |                                                                                                                                       |   |
| O No                | Comments:                                                                                                                             |   |
| 4. Have you had     | ny caffeinated coffee, tea or cola, or other caffeinated drink, in the last 2 hours? (This is not an exclusion criteria)              | ) |
| O Yes               |                                                                                                                                       |   |
| O No                |                                                                                                                                       |   |
| O Don't kno         | N                                                                                                                                     |   |
| 5. Did you smoke    | a cigarette, pipe or cigar during the last hour? <b>(This is <u>not</u> an exclusion criteria)</b>                                    |   |
| O Yes               |                                                                                                                                       |   |
| O No                |                                                                                                                                       |   |
|                     |                                                                                                                                       |   |
|                     |                                                                                                                                       |   |
|                     |                                                                                                                                       |   |
|                     |                                                                                                                                       |   |
|                     |                                                                                                                                       |   |
|                     |                                                                                                                                       |   |
|                     |                                                                                                                                       |   |
|                     |                                                                                                                                       |   |