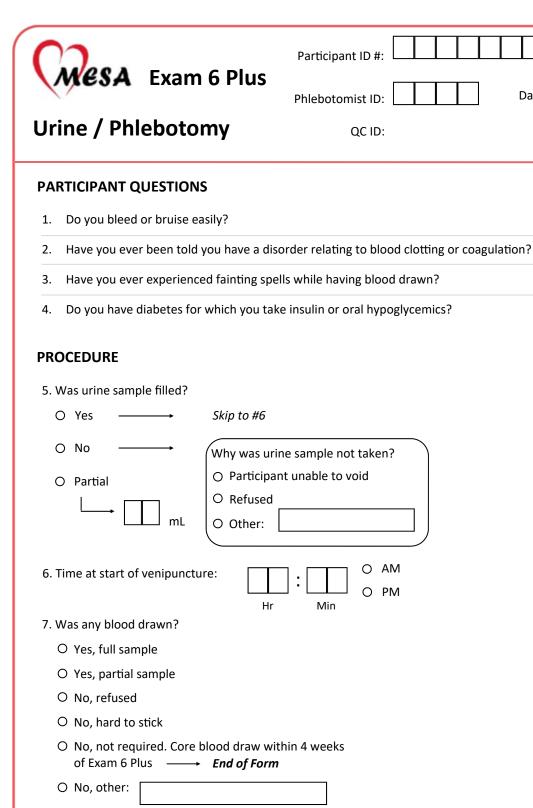

seconds

Min

O AM

O PM

(120-seconds optimum)

8. Elapsed time until

tourniquet released:

9. Time at end of venipuncture:

Date:

Month

Yes

Ο

0

0

0

Day

No

0

0

0

0

Don't

know

0

0

0

0

Year

## **Urine / Phlebotomy**

| Mark all<br>that apply | ☐ Vein collapsed                                           | ☐ Excessive duration of draw |                    |                              | of draw 🔲 V                      | ein hard to get at                 |
|------------------------|------------------------------------------------------------|------------------------------|--------------------|------------------------------|----------------------------------|------------------------------------|
|                        | ☐ Hematoma                                                 | ☐ Multiple sticks            |                    |                              | □ Le                             | eakage at venipuncture site        |
| olume to th            | full, but is at least h<br>e nearest mL.<br>lume per tube: | alf full,                    | , please<br>Filled |                              | Partial" and enter th<br>Specify | ne                                 |
| xam 6A:                |                                                            | Yes No                       | Partial            | volume (mL):<br>min 1/2 full |                                  |                                    |
| a. Serur               | n 7.5 mL                                                   | 0                            | 0                  | 0                            |                                  | Include if consented to vitD study |
| b. Paxge               | ene 2.5 mL                                                 | 0                            | 0                  | 0                            |                                  | Include if consented to vitD stud  |
|                        |                                                            |                              |                    |                              |                                  |                                    |
|                        |                                                            |                              |                    |                              |                                  |                                    |