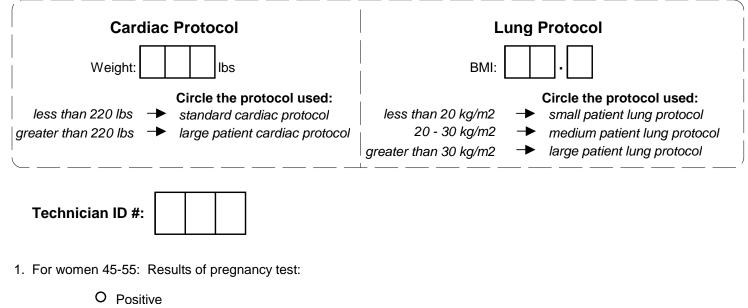

Transcribe weight and BMI from Anthropometry form and/or the Exit Report

| O Negative                                  |                                                                                                 |     |           |            |       |  |  |  |  |
|---------------------------------------------|-------------------------------------------------------------------------------------------------|-----|-----------|------------|-------|--|--|--|--|
| O Not Done 🔶 Rea                            | ason                                                                                            |     |           |            |       |  |  |  |  |
|                                             |                                                                                                 | Yes | <u>No</u> | Don't know |       |  |  |  |  |
| 2. Has this participant undergone an        | 0                                                                                               | 0   | 0         |            |       |  |  |  |  |
| 3. Has this participant undergone co        | 0                                                                                               | 0   | 0         |            |       |  |  |  |  |
| PARTICIPANT NOT SELECTE                     | D TEXT                                                                                          |     |           |            |       |  |  |  |  |
| 4. Results of cardiac CT scan:              |                                                                                                 |     |           |            |       |  |  |  |  |
| O Complete -                                | Cardiac CT DLP # of images * If DLP > 214 stop all MESA scans and contact the CT Reading Center |     |           |            |       |  |  |  |  |
| ,                                           | Skip to question 5                                                                              |     |           |            |       |  |  |  |  |
| O Incomplete                                | Dessen incomplete er net dene                                                                   |     |           |            |       |  |  |  |  |
| O Not Done                                  | <ul> <li>Reason incomplete or not done</li> <li>O Equipment malfunction</li> </ul>              |     |           |            |       |  |  |  |  |
| O Participant physically unable to continue |                                                                                                 |     |           |            |       |  |  |  |  |
|                                             | O Refused                                                                                       |     |           |            |       |  |  |  |  |
|                                             | O Other:                                                                                        |     |           |            |       |  |  |  |  |
|                                             |                                                                                                 |     |           |            | 09794 |  |  |  |  |

Page 1 of 2