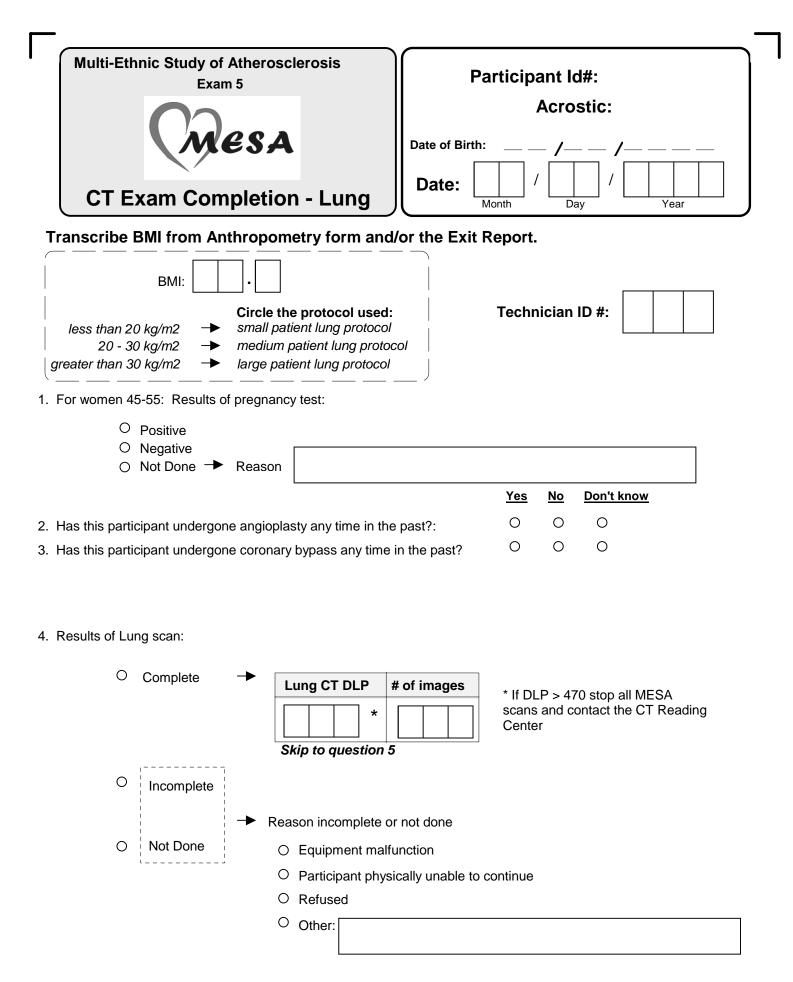

## 5. Lung CT Image Acquisition:

| Breath-hold<br>time         | mA or | mAs | DFOV      | CT Dose Index<br>(CTDI) |      |  |  |
|-----------------------------|-------|-----|-----------|-------------------------|------|--|--|
| seconds                     |       |     |           | ] . mGy                 |      |  |  |
| Scanner Model               |       |     |           |                         |      |  |  |
| 6. Lung CT Image Quality:   |       |     |           |                         |      |  |  |
|                             |       | Yes | <u>No</u> |                         |      |  |  |
| Adequate Inspiratory Sca    | an    | 0   | 0         | Convolution Kern        | iel: |  |  |
| Motion Artifact             |       | 0   | 0         |                         |